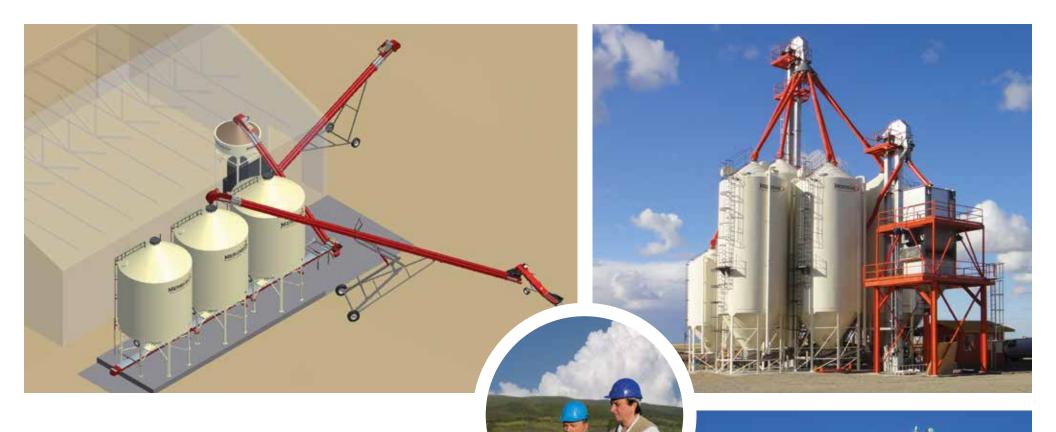

### **INTEGRATED SEED SITE SOLUTIONS**

Seed Storage

Seed Handling

Custom Site Design

### TRANSPORT CONVEYOR

Our transport conveyors are manufactured with heavy-duty, fully enclosed construction and are offered in 5' length increments, starting at 20', to suit your length requirements. Meridian's Cross Cleated Belt is designed to handle your product more gently and virtually eliminates cleat "vacuum" at discharge end. Our spring loaded stainless steel tension system positioned before the discharge keeps the cross cleated belt running smooth and in place.

### FLOOR MOUNT CONVEYOR

Each seed site is different and often there are space constraints that can make it hard to position a floor mount conveyor. Meridian floor mount conveyors overcome this by design: our heavy duty structural frame is built right into the conveyor so you can mount the telescoping floor mount frames anywhere on the tube section and place where it's convenient. Our floor mount conveyors use a similar configuration to our transport conveyors so you get the same options and great performance.