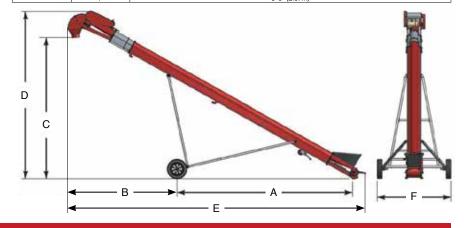

### TRANSPORT CONVEYOR

Our transport conveyors are manufactured with heavy-duty, fully enclosed construction and are offered in 5' length increments, starting at 20', to suit your length requirements. Meridian's Cross Cleated Belt is designed to handle your product more gently and virtually eliminates cleat "vacuum" at discharge end. Our spring loaded stainless steel tension system positioned before the discharge keeps the cross cleated belt running smooth and in place.

# TRANSPORT CONVEYOR.

Available in a variety of lengths from 20-75 ft. (center of roller to center of roller). Electric drive is standard but also available in hydraulic drive as special order. Other options include electric winch, anti-splash cover and 4 canvas hopper options (tall/narrow, tall/wide, short/narrow, short/wide). Easy clean out bottom is standard and is accessible via quick release latches.