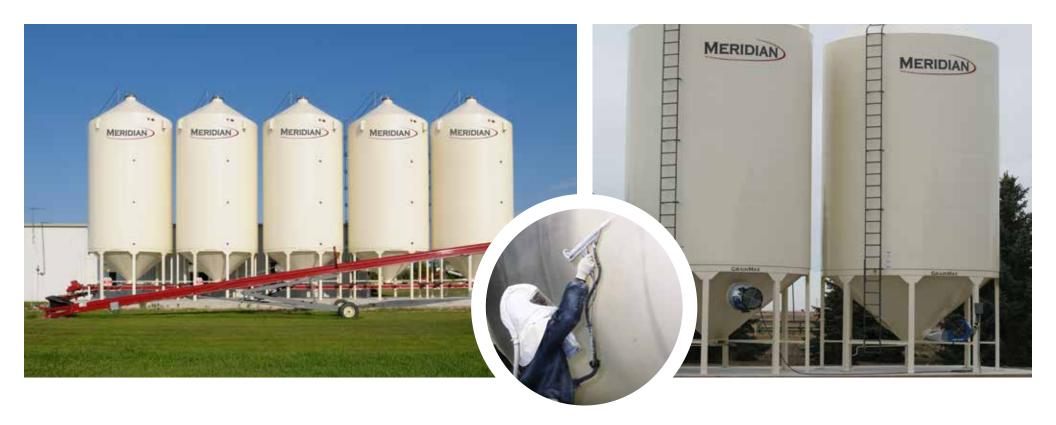

## **BEST CHOICE FOR SEED.**

As the leading SmoothWall hopper bin manufacturer in North America, Meridian delivers a superior product and experience. Our storage solutions are of the highest quality, dependable and proven to maintain the integrity of valuable seed products. Meridian SmoothWall bins feature a premium powder coat for long lasting durability and are available in various diameters and heights, ensuring the right size to fit your seed storage needs.

#### **STANDARD FEATURES**

- Internal seed ladder
- Cone manway
- Access ladder
- ▶ 27" vented remote lid
- ▶ Roof manhole
- ► Three view glasses
- ► Rack & pinion slidegate with adjustable band clamp
- ▶ 36" clearance
- ▶ Welded seam construction
- ► Powder coat exterior
- ► Probe hole–for seed sampling
- ▶ 40 degree cone bottom.

#### **OPTIONAL FEATURES**

- ► Electric rack & pinion slide gate
- ► Ladder cage packages
- Skids
- Aeration
- ► Air gate transitions
- Non-air gate transitions