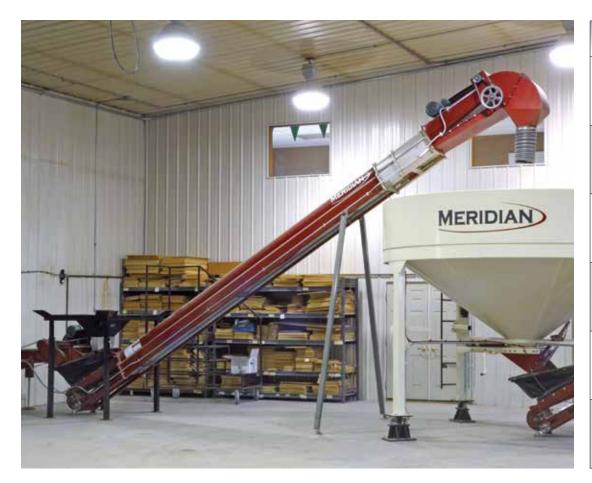

### TRANSPORT CONVEYOR

Our transport conveyors are manufactured with heavy-duty, fully enclosed construction and are offered in 5' length increments, starting at 20', to suit your length requirements. Meridian's Cross Cleated Belt is designed to handle your product more gently and virtually eliminates cleat "vacuum" at discharge end. Our spring loaded stainless steel tension system positioned before the discharge keeps the cross cleated belt running smooth and in place.