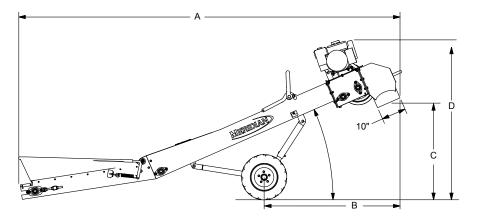

# TRANSPORT CONVEYOR.

Available in a variety of lengths from 20-75 ft. (center of roller to center of roller). Electric drive is standard but also available in hydraulic drive as special order. Other options include electric winch, anti-splash cover and 4 canvas hopper options (tall/narrow, tall/wide, short/narrow, short/wide). Easy clean out bottom is standard and is accessible via quick release latches.