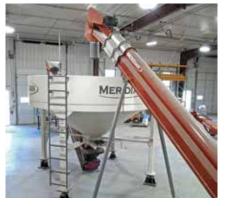

### TRANSPORT CONVEYOR

Our transport conveyors are manufactured with heavy-duty, fully enclosed construction and are offered in 5' length increments, starting at 20', to suit your length requirements. Meridian's Cross Cleated Belt is designed to handle your product more gently and virtually eliminates cleat "vacuum" at discharge end. Our spring loaded stainless steel tension system positioned before the discharge keeps the cross cleated belt running smooth and in place.

### FLOOR MOUNT CONVEYOR

Each seed site is different and often there are space constraints that can make it hard to position a floor mount conveyor. Meridian floor mount conveyors overcome this by design: our heavy duty structural frame is built right into the conveyor so you can mount the telescoping floor mount frames anywhere on the tube section and place where it's convenient. Our floor mount conveyors use a similar configuration to our transport conveyors so you get the same options and great performance.

### **UNDER BIN CONVEYOR**

Meridian quality is in the details and our under bin conveyor is an outstanding example of our attention to detail. Our standard is an 18" smooth belt that handles grain more gently, protecting its integrity. Our under bins are the most robust in the seed site industry and the only ones to include a quick release bottom panel for easy clean out and inspection. All combined, these features provide a robust, high capacity, easy to use product that simply can't be beat.