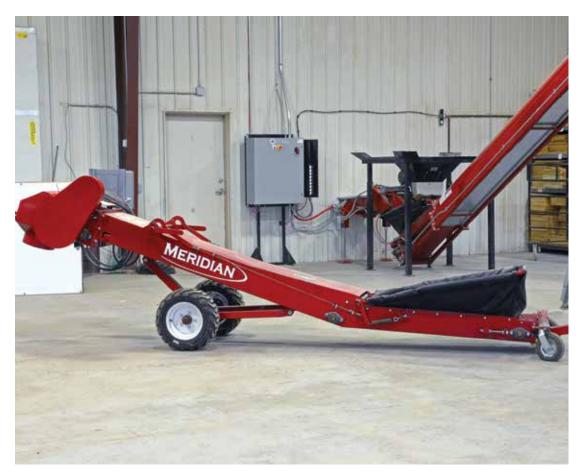

### TRANSPORT CONVEYOR

Our transport conveyors are manufactured with heavy-duty, fully enclosed construction and are offered in 5' length increments, starting at 20', to suit your length requirements. Meridian's Cross Cleated Belt is designed to handle your product more gently and virtually eliminates cleat "vacuum" at discharge end. Our spring loaded stainless steel tension system positioned before the discharge keeps the cross cleated belt running smooth and in place.

### FLOOR MOUNT CONVEYOR

Each seed site is different and often there are space constraints that can make it hard to position a floor mount conveyor. Meridian floor mount conveyors overcome this by design: our heavy duty structural frame is built right into the conveyor so you can mount the telescoping floor mount frames anywhere on the tube section and place where it's convenient. Our floor mount conveyors use a similar configuration to our transport conveyors so you get the same options and great performance.