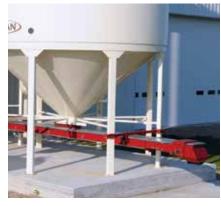

### **UNDER BIN CONVEYOR**

Meridian quality is in the details and our under bin conveyor is an outstanding example of our attention to detail. Our standard is an 18" smooth belt that handles grain more gently, protecting its integrity. Our under bins are the most robust in the seed site industry and the only ones to include a quick release bottom panel for easy clean out and inspection. All combined, these features provide a robust, high capacity, easy to use product that simply can't be beat.