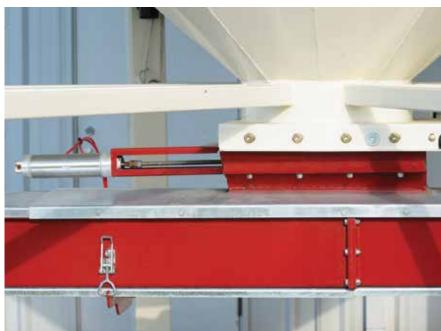

### **UNDER BIN CONVEYOR**

Meridian quality is in the details and our under bin conveyor is an outstanding example of our attention to detail. Our standard is an 18" smooth belt that handles grain more gently, protecting its integrity. Our under bins are the most robust in the seed site industry and the only ones to include a quick release bottom panel for easy clean out and inspection. All combined, these features provide a robust, high capacity, easy to use product that simply can't be beat.

### **UNDER CAR CONVEYOR**

Unloading trucks can be a tough job. Make it easier with a Meridian under car conveyor. Gentle seed handling and ease of use were the design considerations for the under car conveyor. Our under car conveyor is very well weighted and has a handle on the discharge end to easily move it around the yard and position under the discharge of the semi-truck.