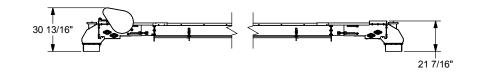

### **UNDER BIN CONVEYOR**

Meridian quality is in the details and our under bin conveyor is an outstanding example of our attention to detail. Our standard is an 18" smooth belt that handles grain more gently, protecting its integrity. Our under bins are the most robust in the seed site industry and the only ones to include a quick release bottom panel for easy clean out and inspection. All combined, these features provide a robust, high capacity, easy to use product that simply can't be beat.

### **UNDER CAR CONVEYOR**

Unloading trucks can be a tough job. Make it easier with a Meridian under car conveyor. Gentle seed handling and ease of use were the design considerations for the under car conveyor. Our under car conveyor is very well weighted and has a handle on the discharge end to easily move it around the yard and position under the discharge of the semi-truck.