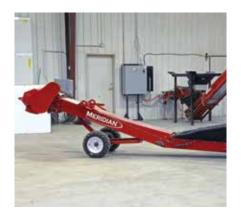

### **UNDER CAR CONVEYOR**

Unloading trucks can be a tough job. Make it easier with a Meridian under car conveyor. Gentle seed handling and ease of use were the design considerations for the under car conveyor. Our under car conveyor is very well weighted and has a handle on the discharge end to easily move it around the yard and position under the discharge of the semi-truck.