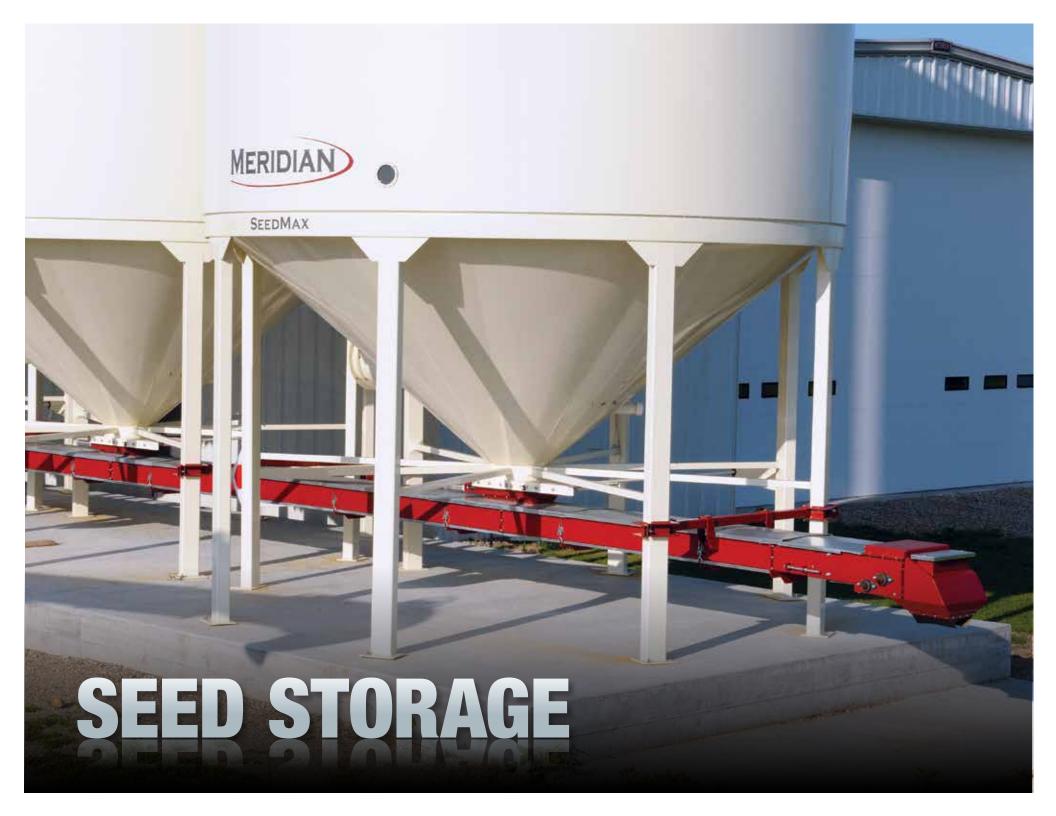

# **SEED STORAGE & HANDLING**

### **INTEGRATED SEED SITE SOLUTIONS**

Seed Storage

Seed Handling

Custom Site Design

### **UNDER BIN CONVEYOR**

Meridian quality is in the details and our under bin conveyor is an outstanding example of our attention to detail. Our standard is an 18" smooth belt that handles grain more gently, protecting its integrity. Our under bins are the most robust in the seed site industry and the only ones to include a quick release bottom panel for easy clean out and inspection. All combined, these features provide a robust, high capacity, easy to use product that simply can't be beat.

### **UNDER CAR CONVEYOR**

Unloading trucks can be a tough job. Make it easier with a Meridian under car conveyor. Gentle seed handling and ease of use were the design considerations for the under car conveyor. Our under car conveyor is very well weighted and has a handle on the discharge end to easily move it around the yard and position under the discharge of the semi-truck.