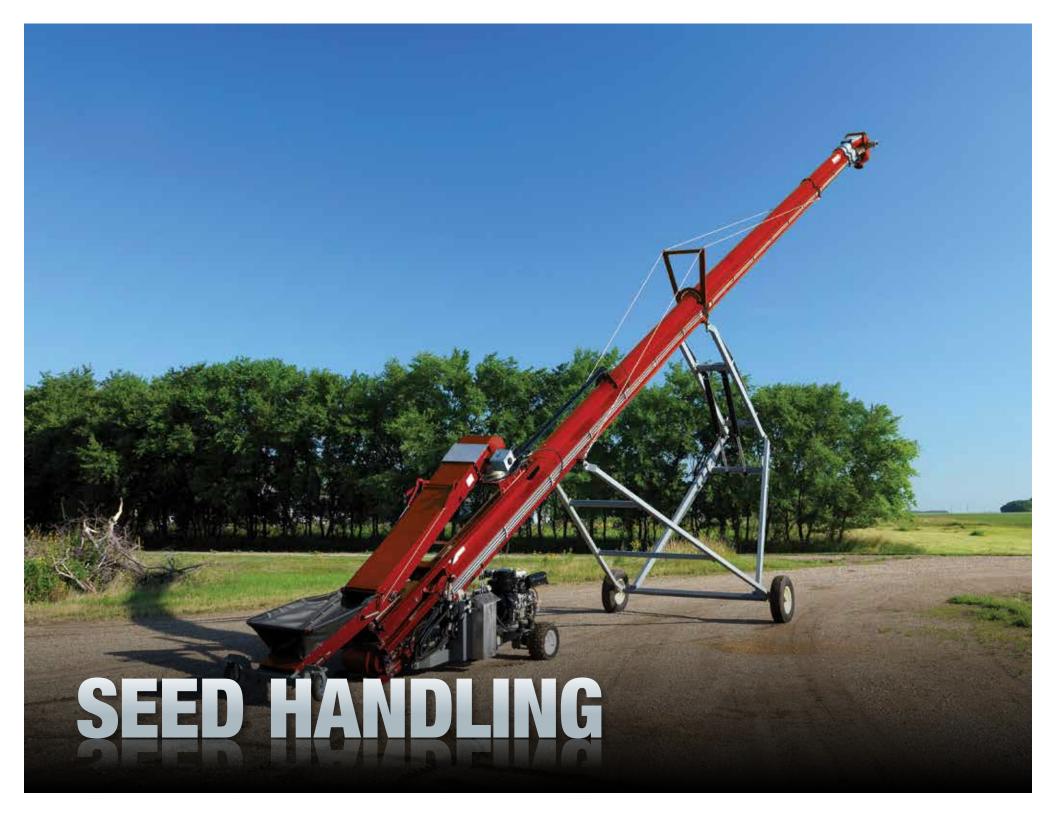

### DELIVERING SEED WITH UNMATCHED VERSATILITY

### TRANSPORT CONVEYOR

Our transport conveyors are manufactured with heavy-duty, fully enclosed construction and are offered in 5' length increments, starting at 20', to suit your length requirements. Meridian's Cross Cleated Belt is designed to handle your product more gently and virtually eliminates cleat "vacuum" at discharge end. Our spring loaded stainless steel tension system positioned before the discharge keeps the cross cleated belt running smooth and in place.

### FLOOR MOUNT CONVEYOR

Each seed site is different and often there are space constraints that can make it hard to position a floor mount conveyor. Meridian floor mount conveyors overcome this by design: our heavy duty structural frame is built right into the conveyor so you can mount the telescoping floor mount frames anywhere on the tube section and place where it's convenient. Our floor mount conveyors use a similar configuration to our transport conveyors so you get the same options and great performance.