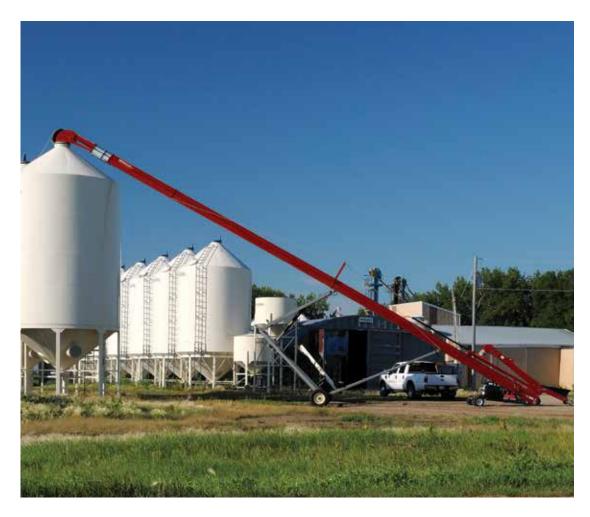

# TRANSPORT CONVEYOR.

Available in a variety of lengths from 20-75 ft. (center of roller to center of roller). Electric drive is standard but also available in hydraulic drive as special order. Other options include electric winch, anti-splash cover and 4 canvas hopper options (tall/narrow, tall/wide, short/narrow, short/wide). Easy clean out bottom is standard and is accessible via quick release latches.