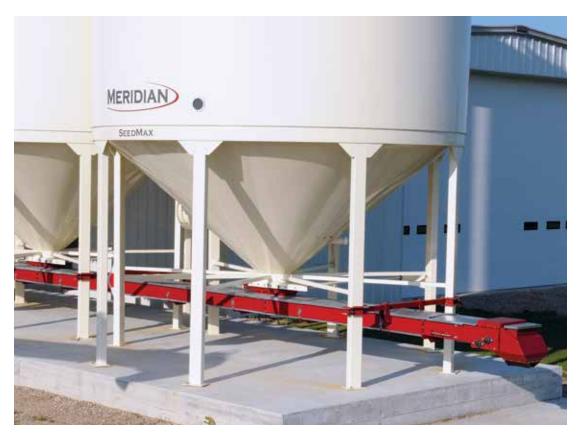

### **UNDER BIN CONVEYOR**

Meridian quality is in the details and our under bin conveyor is an outstanding example of our attention to detail. Our standard is an 18" smooth belt that handles grain more gently, protecting its integrity. Our under bins are the most robust in the seed site industry and the only ones to include a quick release bottom panel for easy clean out and inspection. All combined, these features provide a robust, high capacity, easy to use product that simply can't be beat.