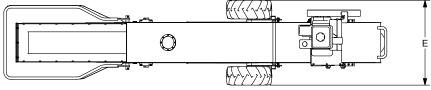

# TRANSPORT CONVEYOR.

Available in a variety of lengths from 20-75 ft. (center of roller to center of roller). Electric drive is standard but also available in hydraulic drive as special order. Other options include electric winch, anti-splash cover and 4 canvas hopper options (tall/narrow, tall/wide, short/narrow, short/wide). Easy clean out bottom is standard and is accessible via quick release latches.