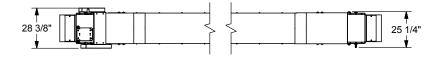

# TRANSPORT CONVEYOR.

Available in a variety of lengths from 20-75 ft. (center of roller to center of roller). Electric drive is standard but also available in hydraulic drive as special order. Other options include electric winch, anti-splash cover and 4 canvas hopper options (tall/narrow, tall/wide, short/narrow, short/wide). Easy clean out bottom is standard and is accessible via quick release latches.