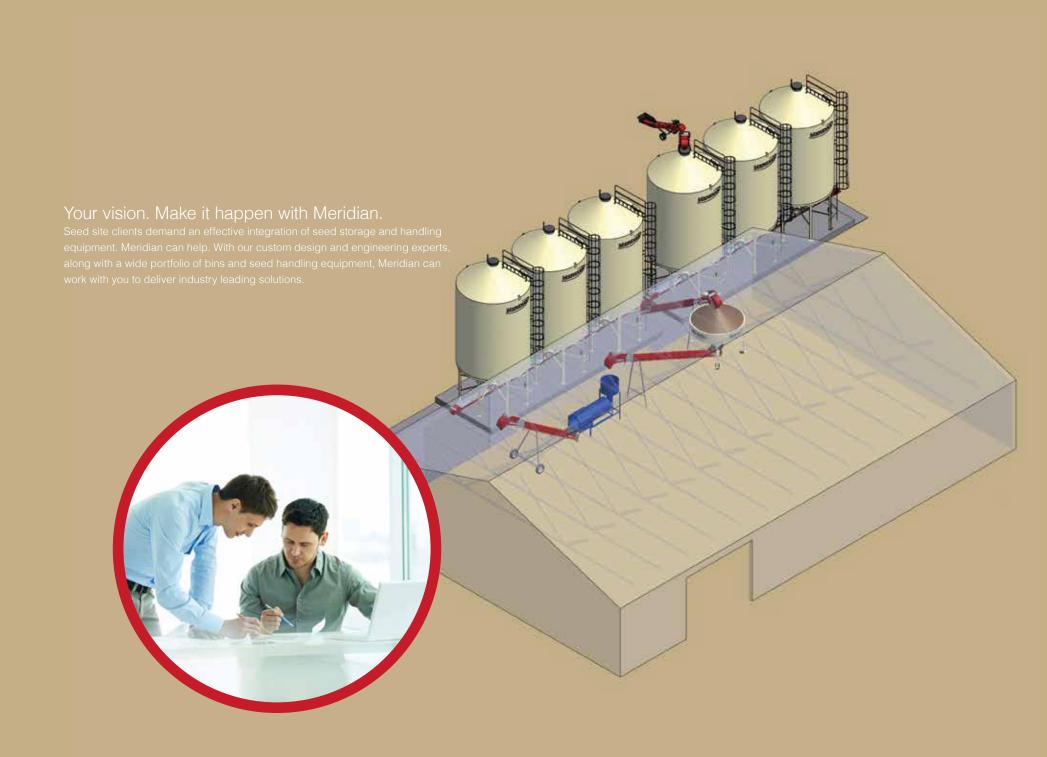

### **INTEGRATED SEED SITE SOLUTIONS**

Seed Storage

Seed Handling

Custom Site Design

## **BEST CHOICE FOR SEED.**

As the leading SmoothWall hopper bin manufacturer in North America, Meridian delivers a superior product and experience. Our storage solutions are of the highest quality, dependable and proven to maintain the integrity of valuable seed products. Meridian SmoothWall bins feature a premium powder coat for long lasting durability and are available in various diameters and heights, ensuring the right size to fit your seed storage needs.

### DELIVERING SEED WITH UNMATCHED VERSATILITY