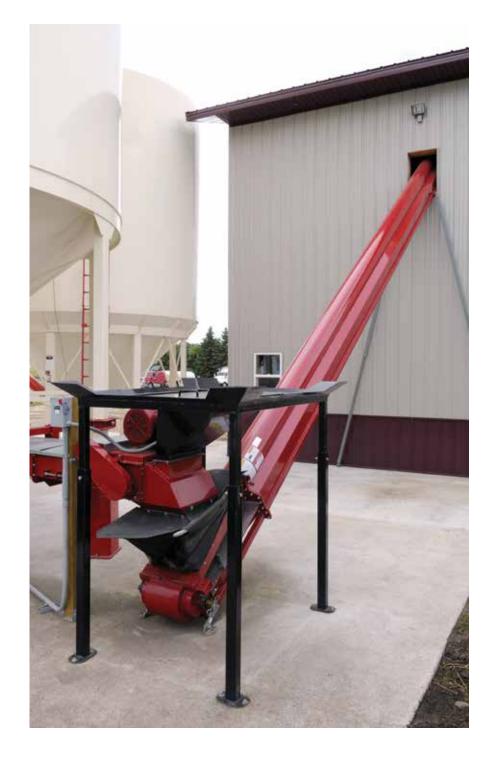

### TRANSPORT CONVEYOR

Our transport conveyors are manufactured with heavy-duty, fully enclosed construction and are offered in 5' length increments, starting at 20', to suit your length requirements. Meridian's Cross Cleated Belt is designed to handle your product more gently and virtually eliminates cleat "vacuum" at discharge end. Our spring loaded stainless steel tension system positioned before the discharge keeps the cross cleated belt running smooth and in place.

### FLOOR MOUNT CONVEYOR

Each seed site is different and often there are space constraints that can make it hard to position a floor mount conveyor. Meridian floor mount conveyors overcome this by design: our heavy duty structural frame is built right into the conveyor so you can mount the telescoping floor mount frames anywhere on the tube section and place where it's convenient. Our floor mount conveyors use a similar configuration to our transport conveyors so you get the same options and great performance.