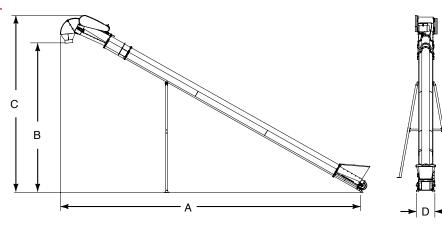

### TRANSPORT CONVEYOR

Our transport conveyors are manufactured with heavy-duty, fully enclosed construction and are offered in 5' length increments, starting at 20', to suit your length requirements. Meridian's Cross Cleated Belt is designed to handle your product more gently and virtually eliminates cleat "vacuum" at discharge end. Our spring loaded stainless steel tension system positioned before the discharge keeps the cross cleated belt running smooth and in place.

# TRANSPORT CONVEYOR.

Available in a variety of lengths from 20-75 ft. (center of roller to center of roller). Electric drive is standard but also available in hydraulic drive as special order. Other options include electric winch, anti-splash cover and 4 canvas hopper options (tall/narrow, tall/wide, short/narrow, short/wide). Easy clean out bottom is standard and is accessible via quick release latches.