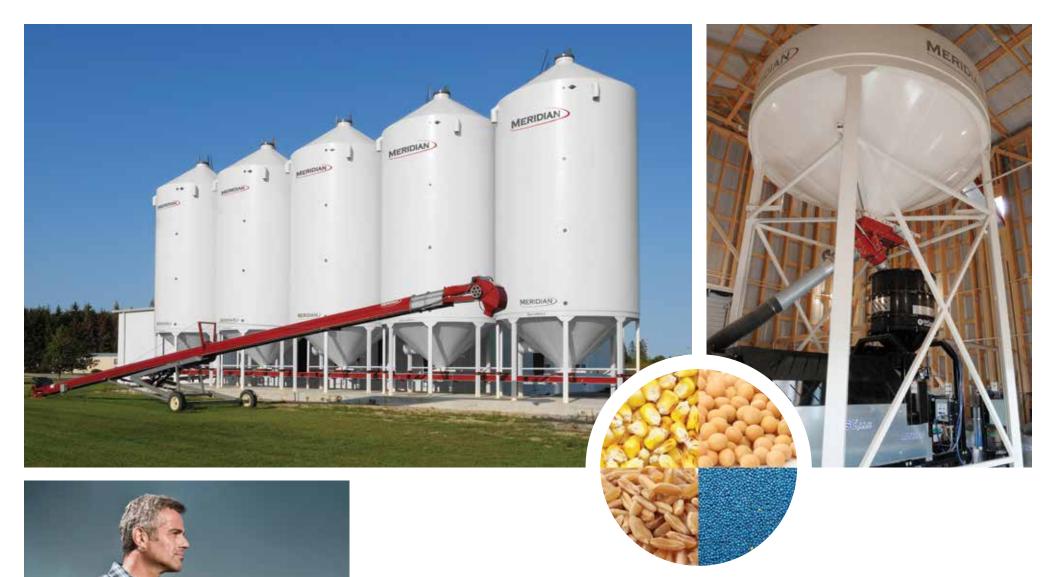

## **BEST CHOICE FOR SEED.**

As the leading SmoothWall hopper bin manufacturer in North America, Meridian delivers a superior product and experience. Our storage solutions are of the highest quality, dependable and proven to maintain the integrity of valuable seed products. Meridian SmoothWall bins feature a premium powder coat for long lasting durability and are available in various diameters and heights, ensuring the right size to fit your seed storage needs.

#### **STANDARD FEATURES**

- Internal seed ladder
- Cone manway
- Access ladder
- ▶ 27" vented remote lid
- ▶ Roof manhole
- ► Three view glasses
- ► Rack & pinion slidegate with adjustable band clamp
- ▶ 36" clearance
- ▶ Welded seam construction
- ► Powder coat exterior
- ► Probe hole–for seed sampling
- ▶ 40 degree cone bottom.

#### **OPTIONAL FEATURES**

- ► Electric rack & pinion slide gate
- ► Ladder cage packages
- Skids
- Aeration
- ► Air gate transitions
- Non-air gate transitions